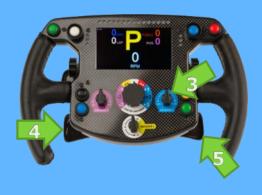

1

LAUNCH CONTROL IS AVAILABLE IN VERSION 1.3 AND HIGHER

TO ENTER LAUNCH CONTROL

PRESS AND HOLD 1 2 BUTTONS

2

- 1. CONFIRMATION
- 2. ENABLE OR DISABLE
- 3. SET ENCODER
- TURN LEFT TO DECRESE
- TURN RIGHT TO INCREESE
- 4. LEFT CLUTCH PEDAL FULL VALUE
- 5. RIGHT CLUTCH PEDAL TO VALUE