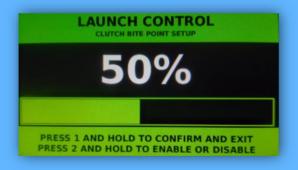

1

LAUNCH CONTROL IS AVAILABLE IN VERSION 1.3 AND HIGHER

TO ENTER LAUNCH CONTROL

PRESS AND HOLD 1 2 BUTTONS

2

- 1. CONFIRMATION
- 2. ENABLE OR DISABLE
- 3. SET ENCODER
- TURN LEFT TO DECRESE
- TURN RIGHT TO INCREESE
- 4. LEFT CLUTCH PEDAL FULL VALUE
- 5. RIGHT CLUTCH PEDAL TO VALUE

3

**ENABLED – ONE Z AXIS** 

**DISABLED – TWO STANDARD AXES** 

| Rexing Formula Wheel properties                                                                                                                  |      |        |  |
|--------------------------------------------------------------------------------------------------------------------------------------------------|------|--------|--|
| Settings                                                                                                                                         | Test |        |  |
| Test the game controller. If the controller is not functioning properly, it may need to be calibrated. To calibrate it, go to the Settings page. |      |        |  |
| Axes                                                                                                                                             |      | Z Axis |  |
|                                                                                                                                                  |      |        |  |
|                                                                                                                                                  | 1    | Slider |  |
|                                                                                                                                                  |      | Dial   |  |