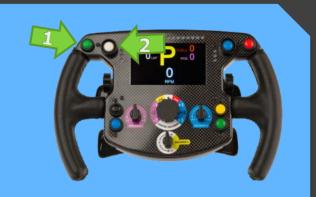

1

LAUNCH CONTROL IS AVAILABLE IN VERSION 1.3 AND HIGHER

TO ENTER LAUNCH CONTROL

PRESS AND HOLD 1 2 BUTTONS

2

- 1. CONFIRMATION
- 2. ENABLE OR DISABLE
- 3. SET ENCODER
- TURN LEFT TO DECRESE
- TURN RIGHT TO INCREESE
- 4. LEFT CLUTCH PEDAL FULL VALUE
- 5. RIGHT CLUTCH PEDAL TO VALUE