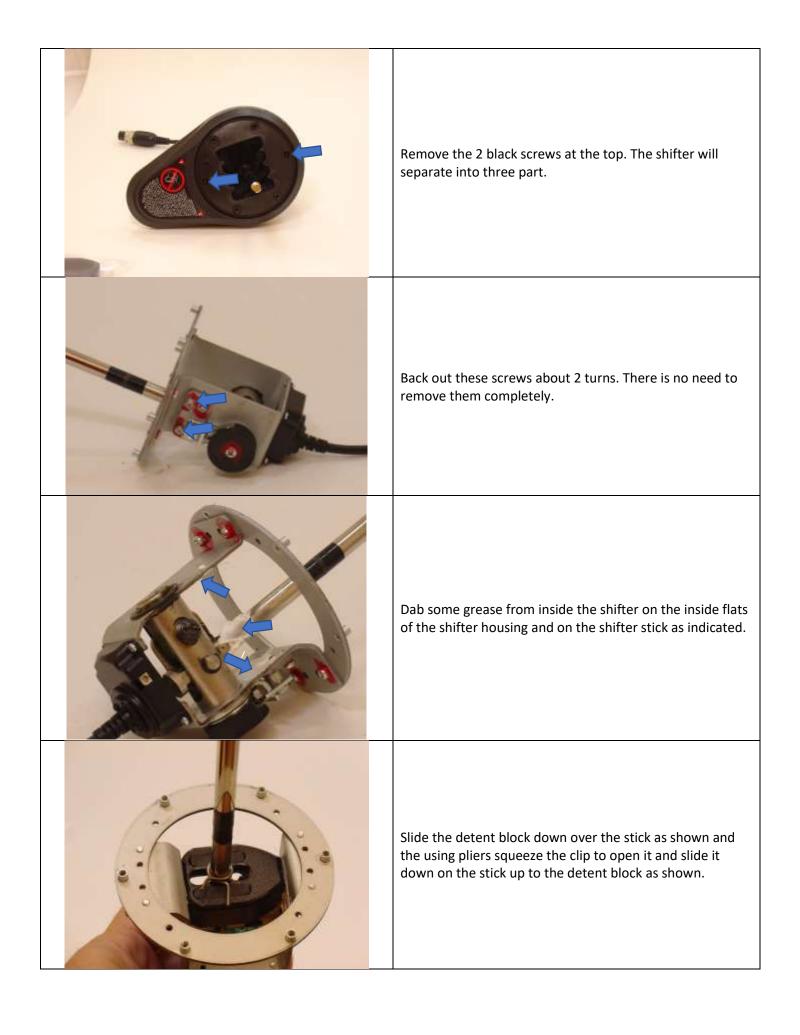

## Installation:

Tighten down the screws that were loosened earlier and then check the shifter for smooth operation.

Reassemble the shifter back into its housing by following the reverse of disassembly.