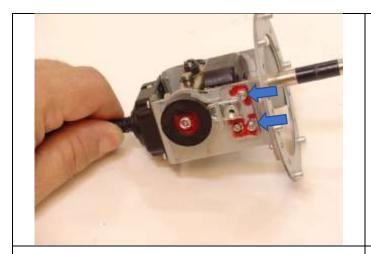

## Installation:

Tighten down the screws that were loosened earlier and then check the shifter for smooth operation.

Reassemble the shifter back into its housing by following the reverse of disassembly.