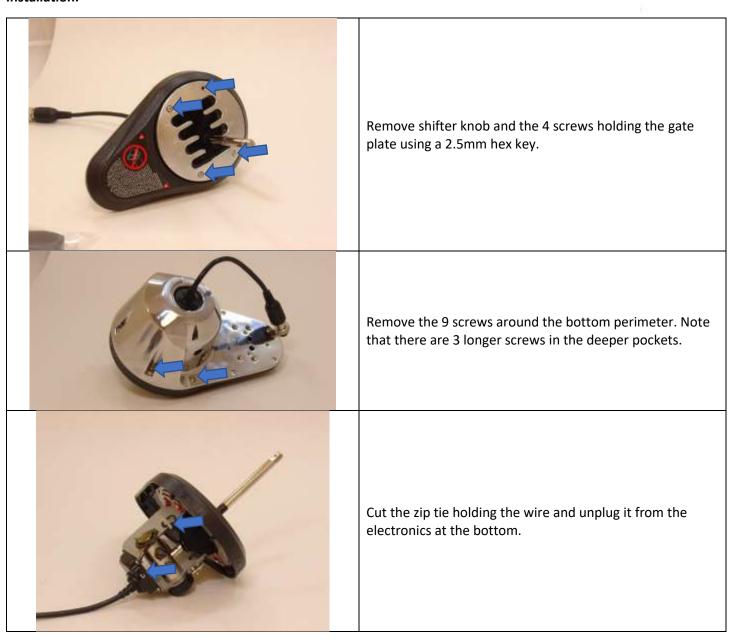

## Installation:

Tighten down the screws that were loosened earlier and then check the shifter for smooth operation.

Reassemble the shifter back into its housing by following the reverse of disassembly.