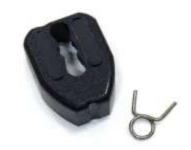

## **Items Needed:**

- 1. Thrustmaster TH8RS or TH8A Shifter
- 2. Contents of TMRSM Kit
  - a. Detent Block
  - b. Spring Clamp
  - c. Cable clip
- 3. Phillips Screwdrivers (#1 and #2)
- 4. 2.5mm Hex Key
- 5. Small Diagonal Cutters
- 6. Pliers