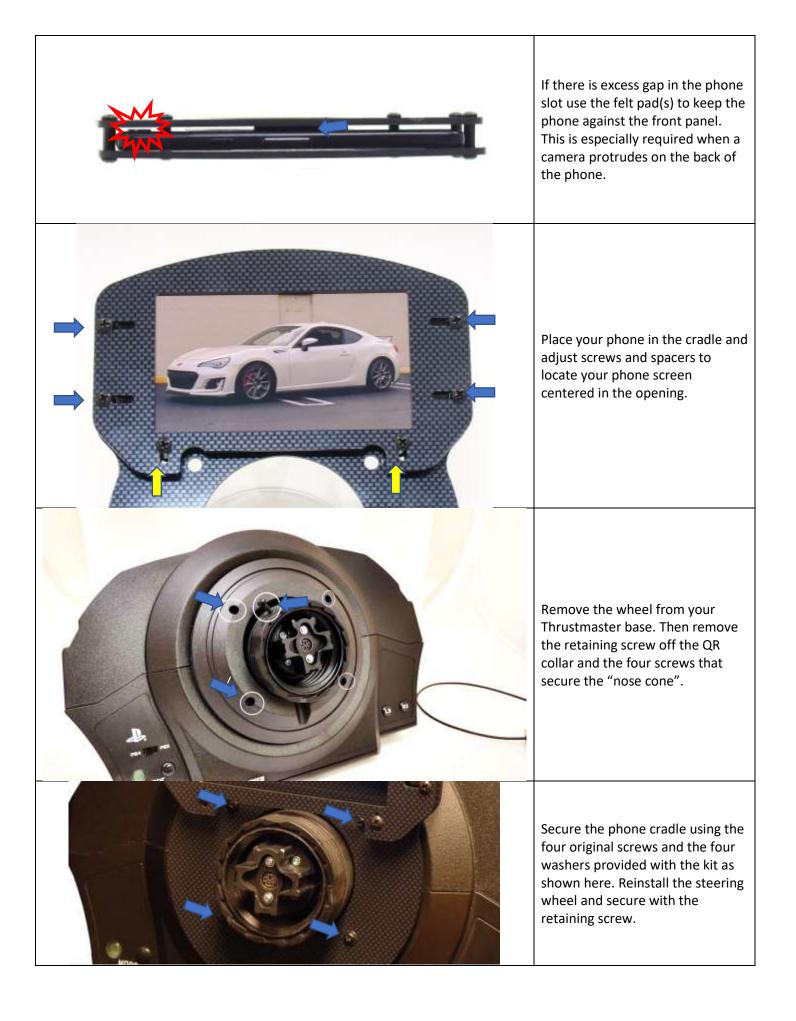

# Ricmotech Phone Cradle for Thrustmaster Installation Guide

### ļ

## HIGH PERFORMANCE SIM-RACING EQUIPMENT

#### **Items Needed:**

- 1. Thrustmaster TX, T300, TS-PC or TS-XW wheel base
- 2. Contents of cradle Kit
  - a. Back plate
  - b. Front Bezel
  - c. Three sets of six spacers
  - d. Twelve #6 x 0.25" screws
  - e. Four #6 washers
  - f. Felt pads
- 3. Phillips Screwdrivers (#1 and #2)











#### **For Beta Testers**

Ricmotech is not able to provide support for any app that runs on your phone and connects to a game. We only provide the mounting cradle. There are many apps available for PC and console games and we do not endorse any of them.

while the phone is in the cradle.

#### **Need Help?**

If you run into any problems during the installation of the cradle please contact us directly at tech support at (305) 417-9241 or via email at support@ricmotech.com.

Due to constant improvements to our products, the product you receive may vary slightly from the product shown in the illustrations.

Copyright 2018, Ricmotech LLC. Thrustmaster® is a trademark of the Guillermot® corporation and the terms are used for reference purposes only. Ricmotech and the phone cradle is not a