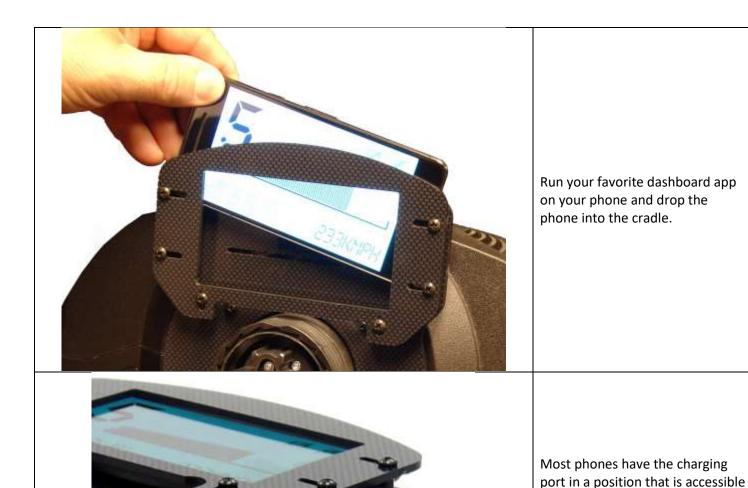

# Ricmotech Phone Cradle for Thrustmaster Installation Guide

### ļ

## HIGH PERFORMANCE SIM-RACING EQUIPMENT

#### **Items Needed:**

- 1. Thrustmaster TX, T300, TS-PC or TS-XW wheel base
- 2. Contents of cradle Kit
  - a. Back plate
  - b. Front Bezel
  - c. Three sets of six spacers
  - d. Twelve #6 x 0.25" screws
  - e. Four #6 washers
  - f. Felt pads
- 3. Phillips Screwdrivers (#1 and #2)











#### **For Beta Testers**

Ricmotech is not able to provide support for any app that runs on your phone and connects to a game. We only provide the mounting cradle. There are many apps available for PC and console games and we do not endorse any of them.

while the phone is in the cradle.

#### **Need Help?**

If you run into any problems during the installation of the cradle please contact us directly at tech support at (305) 417-9241 or via email at support@ricmotech.com.

Due to constant improvements to our products, the product you receive may vary slightly from the product shown in the illustrations.

Copyright 2018, Ricmotech LLC. Thrustmaster® is a trademark of the Guillermot® corporation and the terms are used for reference purposes only. Ricmotech and the phone cradle is not aff