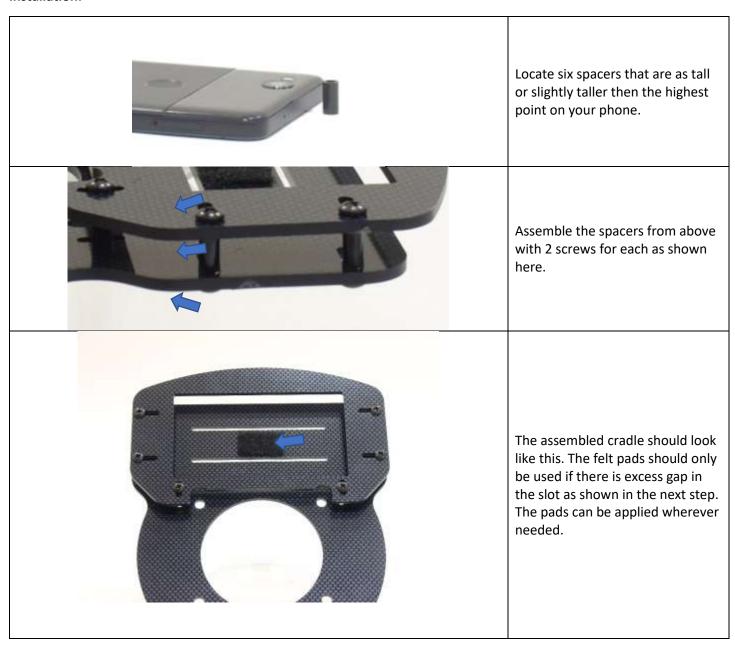

# Ricmotech Phone Cradle for Thrustmaster Installation Guide

### ļ

## HIGH PERFORMANCE SIM-RACING EQUIPMENT

#### **Items Needed:**

- 1. Thrustmaster TX, T300, TS-PC or TS-XW wheel base
- 2. Contents of cradle Kit
  - a. Back plate
  - b. Front Bezel
  - c. Three sets of six spacers
  - d. Twelve #6 x 0.25" screws
  - e. Four #6 washers
  - f. Felt pads
- 3. Phillips Screwdrivers (#1 and #2)











#### **For Beta Testers**

Ricmotech is not able to provide support for any app that runs on your phone and connects to a game. We only provide the mounting cradle. There are many apps available for PC and console games and we do not endorse any of them.

while the phone is in the cradle.

#### **Need Help?**

If you run into any problems during the installation of the cradle please contact us directly at tech support at (305) 417-9241 or via email at support@ricmotech.com.

Due to constant improvements to our products, the product you receive may vary slightly from the product shown in the illustrations.

Copyright 2018, Ricmotech LLC. Thrustmaster® is a trademark of the Guillermot® corporation and the terms are used for reference purposes only. Ricmotech and the phone cradle is not