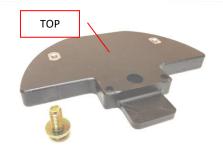

## Mounting Instructions

1. Push the threaded inserts into the top of the adapter and use the two smaller bolts provided to secure the adapter plate to your rig using the pre-drilled

Thrustmaster holes on your wheel deck. If longer bolts are required be sure to use M6 bolts that do not protrude past the top of the plate.