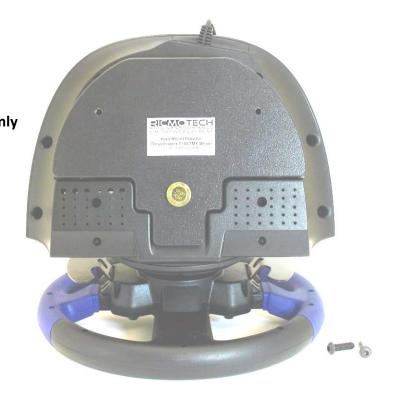

## Hard-Mount Adapter Plate for Thrustmaster T-150 and TMX Wheel Bases Only

Part Code **T150HMP** 

2. Mount the wheel on top of the

plate and secure using the large hex bolt provided as shown below. Tighten until snug.

Notice: Ricmotech is not responsible for any damage you may cause to your Thrustmaster wheel during the installation of the hard-mount plate.