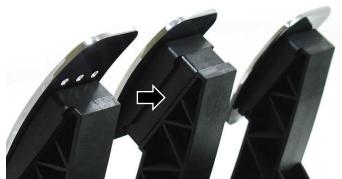

Remove the 2 screws that secure the brake pedal face using a 2.5mm hex wrench.

Place the supplied spacer behind the original wedge spacer and reinstall the pedal face with the appropriate length screws provided using the same 2.5mm hex wrench.