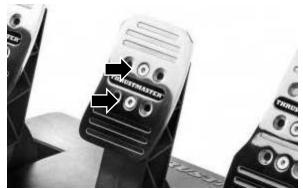

Remove the 2 screws that secure the brake pedal face using a 2.5mm hex wrench.

Place the supplied spacer behind the original wedge spacer and reinstall the pedal face with the appropriate length screws provided using the same 2.5mm hex wrench.