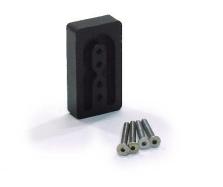

## Heel-Toe Spacer for the Thrustmaster T3PA and T3PA-PRO Pedal Set

The kit includes a spacer block and 4 screws. The short screws are for the T3PA pedals (plastic base), the long screws are for the T3PA-PRO pedals (metal base).