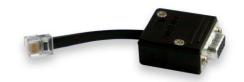

## Adapter for Logitech G25/27 Pedals to Thrustmaster T500RS/TX Wheel

Congratulations on your purchase of the Ricmotech T500W2G27P adapter for connecting the Logitech® G25/G27 pedals to the Thrustmaster® T500RS, T300 or TX wheel.

- 1. Before switching from the original pedals to the Logitech® pedals, turn off or unplug the wheel from the PC, PlayStation or Xbox to clear the calibration settings it may have stored for the pedals.
- 2. Connect the adapter as shown in the image below.
- 3. Plug the wheel back into your PC or console and wait for the wheel to perform its centering routine.
- 4. Press each pedal all the way then release to fully calibrate the pedals prior to use.