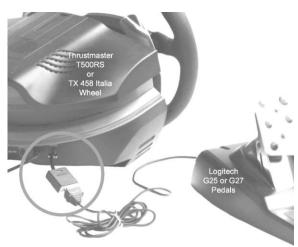

- 1. Before switching from the original pedals to the Logitech® pedals, turn off or unplug the wheel from the PC, PlayStation or Xbox to clear the calibration settings it may have stored for the pedals.
- 2. Connect the adapter as shown in the image below.
- 3. Plug the wheel back into your PC or console and wait for the wheel to perform its centering routine.
- 4. Press each pedal all the way then release to fully calibrate the pedals prior to use.