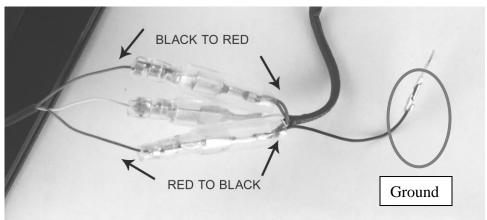

## For Load Cell Kits:

If your Logitech® pedals have the Ricmotech LC27 load cell kit installed, you must open the pedal assembly and invert the black and red connections on the load cell as shown below.