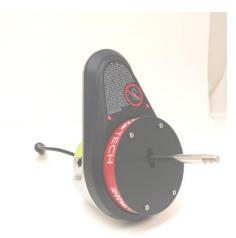

## Tactile Sequential Mod Plate for Thrustmaster TH8RS and TH8A Shifter Version 1.5

2. Rotate the mechanism as shown so the sequential plate switch is on the right.

3. Position the mod plate aligning the screw holes. Use the 4 longer screws supplied to mount the mod plate.