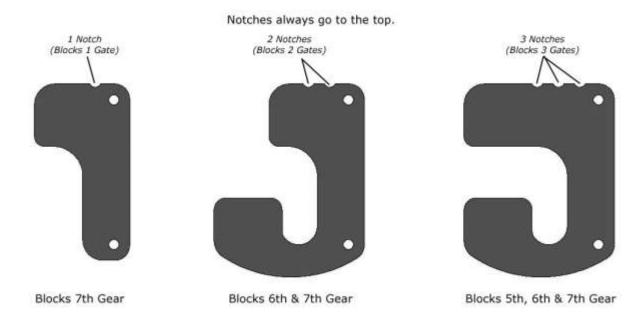

## **RMT-TMSS-GB User Guide**

These blocker plates only work in conjunction with the RMT-TMSS short-throw shifter mod. These plates will not fit the shifter directly. The gate blocker kit includes 3 different blocker plates. Select the plate you would like to use. Note the correct orientation of the plate. The notches are always positioned to the top and the mounting holes are always to the right. This will permit the shifter to work properly with PC, PS3, PS4, and Xbox games.