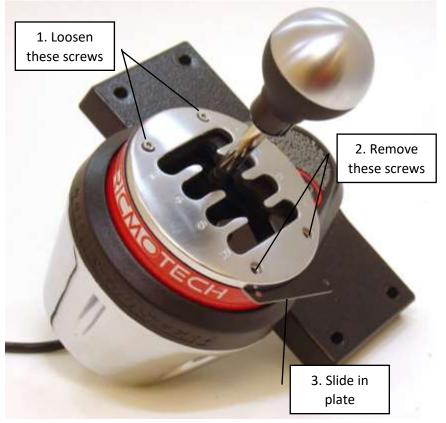

To insert the gate blocker you must loosen the screws on the left side of the gate plate, remove the screws on the right side of the gate plate, slide the gate blocker into place then replace the screws and tighten all four screws.