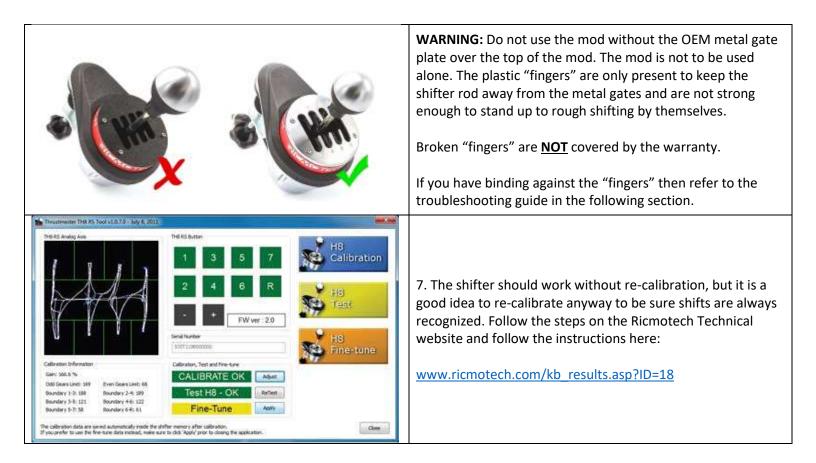

## Troubleshooting

| The shifter binds going into some gears. | First check to be sure the mod is in the proper orientation. Refer to step 2 in the previous section.<br>If you find that everything has been installed correctly and you still have some binding then this could be a result of variations in the manufacturing of your shifter and the mod.<br>Simply find where the mod has too much |
|------------------------------------------|-----------------------------------------------------------------------------------------------------------------------------------------------------------------------------------------------------------------------------------------------------------------------------------------------------------------------------------------|
|                                          | <ul> <li>material and use a file or a razor to remove the impeding material.</li> <li>You should not need to remove very much material. If you find there is a need to remove a large chunk of material then there is likely a misalignment in the installation.</li> </ul>                                                             |
| In the game the gear goes into neutral   | The shifter needs to be recalibrated to "learn" the new gear positions. Please                                                                                                                                                                                                                                                          |
| even though the shifter is in gear.      | repeat step 7 in the previous section.                                                                                                                                                                                                                                                                                                  |